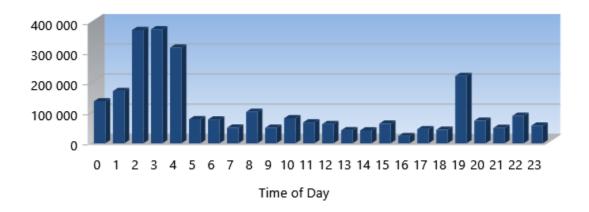

tem Optimization**

Fragments Prevented and Eliminated Free Spaces Consolidated

24 111 1 642

#### I/O Performance

|      | <u>IOPS</u> | MB/Sec | <u>Latency</u><br>(msecs) | RD/WRT % |
|------|-------------|--------|---------------------------|----------|
| Avg: | 3,763       | 0,453  | 0,126                     | 73/27    |
| Min: | 0,329       | 0,016  | 0,001                     |          |
| Max: | 159,073     | 11,081 | 2,447                     |          |

#### **Total Workload**

924.994 GB

# **Memory Usage**

Total Memory (DRAM) Free Memory Used by Cache [Total Free Memory]

15.875 GB **Avg**: 2.092 GB [5.962 GB]

**Data from Cache** Min: 0.267 GB [3.010 GB]

13.630 GB **Max:** 4.198 GB [8.317 GB]

# **Analytics**

### **Total I/Os Eliminated**



#### Read I/Os Eliminated



### % Read I/Os Eliminated



# Write I/Os Eliminated



#### % Write I/Os Eliminated



# **I/O Time Saved (seconds)**



### **Fragments Prevented and Eliminated**



# <u>IOPS</u>



# Throughput (MB/Sec)



# **I/O Response Time**



#### Read/Write %



# **Throughput (GB Total)**



# Data from Cache (GB)