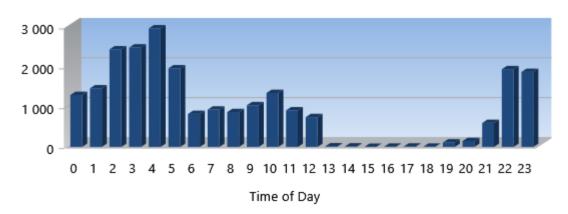

secs) | RD/WRT % |
|------|-------------|--------|---------------------------|----------|
| Avg: | 3,763       | 0,453  | 0,126                     | 73/27    |
| Min: | 0,329       | 0,016  | 0,001                     |          |
| Max: | 159,073     | 11,081 | 2,447                     |          |

#### **Total Workload**

924.994 GB

# **Memory Usage**

Total Memory (DRAM) Free Memory Used by Cache [Total Free Memory]

15.875 GB **Avg**: 2.092 GB [5.962 GB]

**Data from Cache** Min: 0.267 GB [3.010 GB]

13.630 GB **Max:** 4.198 GB [8.317 GB]

# **Analytics**

### **Total I/Os Eliminated**



#### Read I/Os Eliminated



### % Read I/Os Eliminated



# Write I/Os Eliminated



#### % Write I/Os Eliminated



# **I/O Time Saved (seconds)**



### **Fragments Prevented and Eliminated**



# <u>IOPS</u>



# Throughput (MB/Sec)



# **I/O Response Time**



#### Read/Write %



# **Throughput (GB Total)**



# Data from Cache (GB)