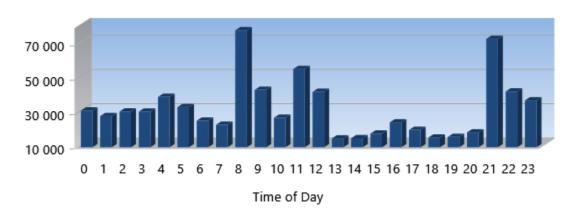

ee Spaces Consolidated

24 111 1 642

#### I/O Performance

|      | <u>IOPS</u> | MB/Sec | <u>Latency</u><br>(msecs) | RD/WRT % |
|------|-------------|--------|---------------------------|----------|
| Avg: | 3,763       | 0,453  | 0,126                     | 73/27    |
| Min: | 0,329       | 0,016  | 0,001                     |          |
| Max: | 159,073     | 11,081 | 2,447                     |          |

#### **Total Workload**

924.994 GB

# **Memory Usage**

Total Memory (DRAM) Free Memory Used by Cache [Total Free Memory]

15.875 GB **Avg**: 2.092 GB [5.962 GB]

**Data from Cache** Min: 0.267 GB [3.010 GB]

13.630 GB **Max:** 4.198 GB [8.317 GB]

# **Analytics**

### **Total I/Os Eliminated**



#### Read I/Os Eliminated



### % Read I/Os Eliminated



# Write I/Os Eliminated



#### % Write I/Os Eliminated



# **I/O Time Saved (seconds)**



### **Fragments Prevented and Eliminated**



# <u>IOPS</u>



# Throughput (MB/Sec)



# **I/O Response Time**



#### Read/Write %



# **Throughput (GB Total)**



# Data from Cache (GB)