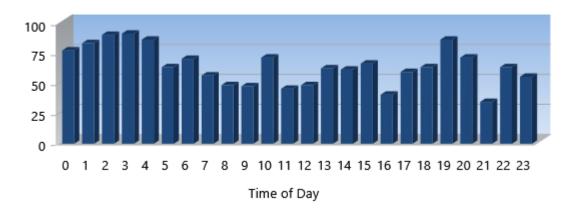

| Avg: | 3,763       | 0,453  | 0,126                     | 73/27    |
| Min: | 0,329       | 0,016  | 0,001                     |          |
| Max: | 159,073     | 11,081 | 2,447                     |          |

#### **Total Workload**

924.994 GB

# **Memory Usage**

Total Memory (DRAM) Free Memory Used by Cache [Total Free Memory]

15.875 GB **Avg**: 2.092 GB [5.962 GB]

**Data from Cache** Min: 0.267 GB [3.010 GB]

13.630 GB **Max:** 4.198 GB [8.317 GB]

# **Analytics**

### **Total I/Os Eliminated**



#### Read I/Os Eliminated



### % Read I/Os Eliminated



# Write I/Os Eliminated



#### % Write I/Os Eliminated



# **I/O Time Saved (seconds)**



### **Fragments Prevented and Eliminated**



# <u>IOPS</u>



# Throughput (MB/Sec)



# **I/O Response Time**



#### Read/Write %



# **Throughput (GB Total)**



# Data from Cache (GB)