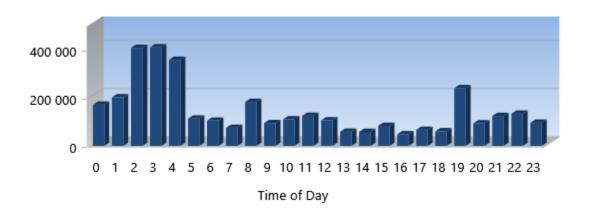

000 05:23:05

### **File System Optimization**

Fragments Prevented and Eliminated Free Spaces Consolidated

24 111 1 642

#### I/O Performance

|      | <u>IOPS</u> | MB/Sec | <u>Latency</u><br>(msecs) | RD/WRT % |
|------|-------------|--------|---------------------------|----------|
| Avg: | 3,763       | 0,453  | 0,126                     | 73/27    |
| Min: | 0,329       | 0,016  | 0,001                     |          |
| Max: | 159,073     | 11,081 | 2,447                     |          |

#### **Total Workload**

924.994 GB

# **Memory Usage**

Total Memory (DRAM) Free Memory Used by Cache [Total Free Memory]

15.875 GB **Avg**: 2.092 GB [5.962 GB]

**Data from Cache** Min: 0.267 GB [3.010 GB]

13.630 GB **Max:** 4.198 GB [8.317 GB]

# **Analytics**

### **Total I/Os Eliminated**



#### Read I/Os Eliminated



### % Read I/Os Eliminated



# Write I/Os Eliminated



#### % Write I/Os Eliminated



# **I/O Time Saved (seconds)**



### **Fragments Prevented and Eliminated**



# <u>IOPS</u>



# Throughput (MB/Sec)



# **I/O Response Time**



#### Read/Write %



# **Throughput (GB Total)**



# Data from Cache (GB)