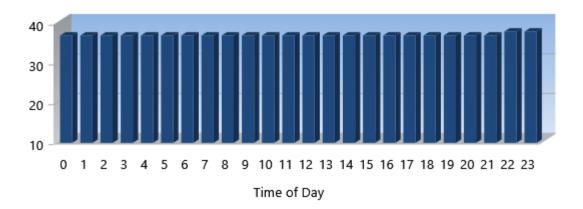

# **Memory Usage**

Total Memory (DRAM) Free Memory Used by Cache [Total Free Memory]

15.875 GB **Avg**: 2.092 GB [5.962 GB]

**Data from Cache** Min: 0.267 GB [3.010 GB]

13.630 GB **Max:** 4.198 GB [8.317 GB]

# Data from Cache (GB)