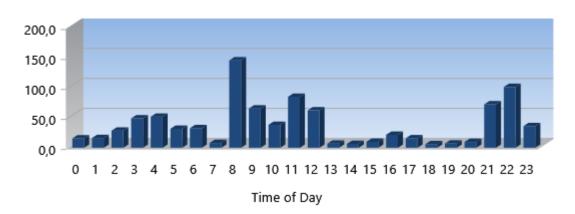

0,126                     | 73/27    |
| Min: | 0,329       | 0,016  | 0,001                     |          |
| Max: | 159,073     | 11,081 | 2,447                     |          |

#### **Total Workload**

924.994 GB

# **Memory Usage**

Total Memory (DRAM) Free Memory Used by Cache [Total Free Memory]

15.875 GB **Avg**: 2.092 GB [5.962 GB]

**Data from Cache** Min: 0.267 GB [3.010 GB]

13.630 GB **Max:** 4.198 GB [8.317 GB]

# **Analytics**

### **Total I/Os Eliminated**



#### Read I/Os Eliminated



### % Read I/Os Eliminated



# Write I/Os Eliminated



#### % Write I/Os Eliminated



# **I/O Time Saved (seconds)**



### **Fragments Prevented and Eliminated**



# <u>IOPS</u>



# Throughput (MB/Sec)



# **I/O Response Time**



#### Read/Write %



# **Throughput (GB Total)**



# Data from Cache (GB)