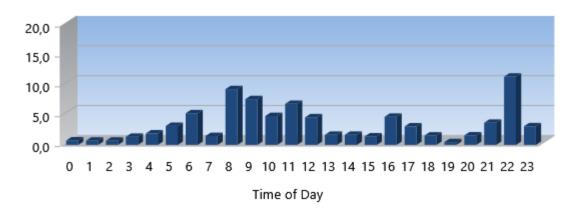

--------|----------|
| Avg: | 3,763       | 0,453  | 0,126                     | 73/27    |
| Min: | 0,329       | 0,016  | 0,001                     |          |
| Max: | 159,073     | 11,081 | 2,447                     |          |

#### **Total Workload**

924.994 GB

# **Memory Usage**

Total Memory (DRAM) Free Memory Used by Cache [Total Free Memory]

15.875 GB **Avg**: 2.092 GB [5.962 GB]

**Data from Cache** Min: 0.267 GB [3.010 GB]

13.630 GB **Max:** 4.198 GB [8.317 GB]

# **Analytics**

### **Total I/Os Eliminated**



#### Read I/Os Eliminated



### % Read I/Os Eliminated



# Write I/Os Eliminated



#### % Write I/Os Eliminated



# **I/O Time Saved (seconds)**



### **Fragments Prevented and Eliminated**



# <u>IOPS</u>



# Throughput (MB/Sec)



# **I/O Response Time**



#### Read/Write %



# **Throughput (GB Total)**



# Data from Cache (GB)