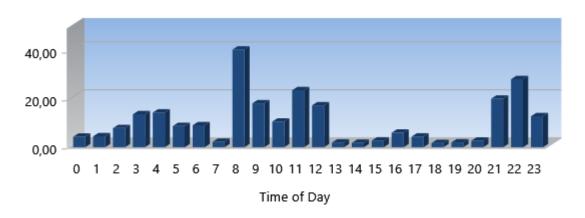

-------|---------------------------|----------|
| Avg: | 3,763       | 0,453  | 0,126                     | 73/27    |
| Min: | 0,329       | 0,016  | 0,001                     |          |
| Max: | 159,073     | 11,081 | 2,447                     |          |

#### **Total Workload**

924.994 GB

# **Memory Usage**

Total Memory (DRAM) Free Memory Used by Cache [Total Free Memory]

15.875 GB **Avg**: 2.092 GB [5.962 GB]

**Data from Cache** Min: 0.267 GB [3.010 GB]

13.630 GB **Max:** 4.198 GB [8.317 GB]

# **Analytics**

### **Total I/Os Eliminated**



#### Read I/Os Eliminated



### % Read I/Os Eliminated



# Write I/Os Eliminated



#### % Write I/Os Eliminated



# **I/O Time Saved (seconds)**



### **Fragments Prevented and Eliminated**



# <u>IOPS</u>



# Throughput (MB/Sec)



# **I/O Response Time**



#### Read/Write %



# **Throughput (GB Total)**



# Data from Cache (GB)