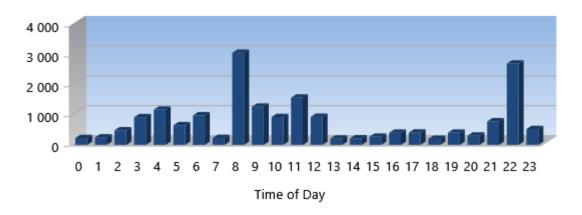

| <u>IOPS</u> | MB/Sec | <u>Latency</u><br>(msecs) | RD/WRT % |
|------|-------------|--------|---------------------------|----------|
| Avg: | 3,763       | 0,453  | 0,126                     | 73/27    |
| Min: | 0,329       | 0,016  | 0,001                     |          |
| Max: | 159,073     | 11,081 | 2,447                     |          |

#### **Total Workload**

924.994 GB

# **Memory Usage**

Total Memory (DRAM) Free Memory Used by Cache [Total Free Memory]

15.875 GB **Avg**: 2.092 GB [5.962 GB]

**Data from Cache** Min: 0.267 GB [3.010 GB]

13.630 GB **Max:** 4.198 GB [8.317 GB]

# **Analytics**

### **Total I/Os Eliminated**



#### Read I/Os Eliminated



### % Read I/Os Eliminated



# Write I/Os Eliminated



#### % Write I/Os Eliminated



# **I/O Time Saved (seconds)**



### **Fragments Prevented and Eliminated**



# <u>IOPS</u>



# Throughput (MB/Sec)



# **I/O Response Time**



#### Read/Write %



# **Throughput (GB Total)**



# Data from Cache (GB)