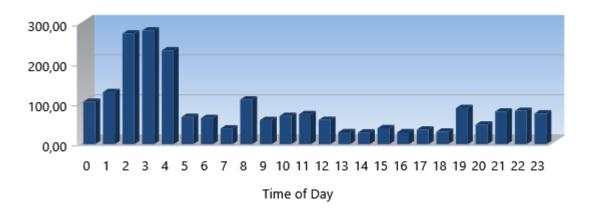

|
|------|-------------|--------|---------------------------|----------|
| Avg: | 3,763       | 0,453  | 0,126                     | 73/27    |
| Min: | 0,329       | 0,016  | 0,001                     |          |
| Max: | 159,073     | 11,081 | 2,447                     |          |

#### **Total Workload**

924.994 GB

# **Memory Usage**

Total Memory (DRAM) Free Memory Used by Cache [Total Free Memory]

15.875 GB **Avg**: 2.092 GB [5.962 GB]

**Data from Cache** Min: 0.267 GB [3.010 GB]

13.630 GB **Max:** 4.198 GB [8.317 GB]

# **Analytics**

### **Total I/Os Eliminated**



#### Read I/Os Eliminated



### % Read I/Os Eliminated



# Write I/Os Eliminated



#### % Write I/Os Eliminated



# **I/O Time Saved (seconds)**



### **Fragments Prevented and Eliminated**



# <u>IOPS</u>



# Throughput (MB/Sec)



# **I/O Response Time**



#### Read/Write %



# **Throughput (GB Total)**



# Data from Cache (GB)