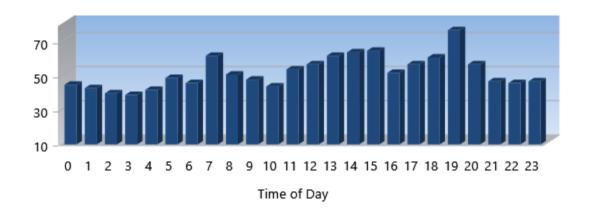

Prevented and Eliminated Free Spaces Consolidated

24 111 1 642

#### I/O Performance

|      | <u>IOPS</u> | MB/Sec | <u>Latency</u><br>(msecs) | RD/WRT % |
|------|-------------|--------|---------------------------|----------|
| Avg: | 3,763       | 0,453  | 0,126                     | 73/27    |
| Min: | 0,329       | 0,016  | 0,001                     |          |
| Max: | 159,073     | 11,081 | 2,447                     |          |

#### **Total Workload**

924.994 GB

# **Memory Usage**

Total Memory (DRAM) Free Memory Used by Cache [Total Free Memory]

15.875 GB **Avg**: 2.092 GB [5.962 GB]

**Data from Cache** Min: 0.267 GB [3.010 GB]

13.630 GB **Max:** 4.198 GB [8.317 GB]

# **Analytics**

### **Total I/Os Eliminated**



#### Read I/Os Eliminated



### % Read I/Os Eliminated



# Write I/Os Eliminated



#### % Write I/Os Eliminated



# **I/O Time Saved (seconds)**



### **Fragments Prevented and Eliminated**



# <u>IOPS</u>



# Throughput (MB/Sec)



# **I/O Response Time**



#### Read/Write %



# **Throughput (GB Total)**



# Data from Cache (GB)